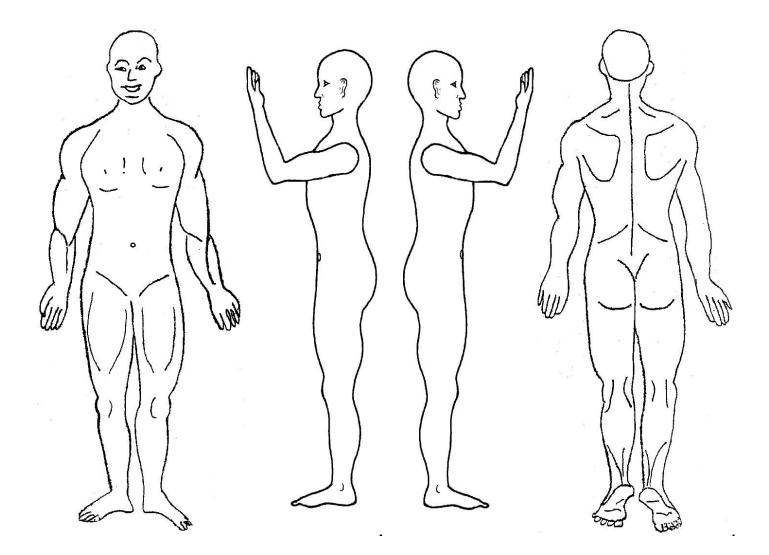

# Directions

#### All scars

Please draw a *red or blue line* on the drawing where you have scars, even if they are very old. Don't forget c-sections, vaccination scars, surgeries, earring puncture holes, tattoos, facelift scars, injection sites, burn areas, etc.

#### All trauma areas

Please put a *red or blue X* where you have had trauma even if it is very old. Don't forget previous sprains, burns, falls, whiplash (from auto accidents), radiation, etc.

**Internal Metal:** Please draw a *circle* on the drawing if you have any type of internal metal objects, such as a surgical steel pin, metal plate, hip replacement, surgical wire mesh, etc.

# Date of injury and type of injury

Draw a line from each of the above injury areas and print the type of injury and approximate date of injury. (For example, draw a line from a shoulder trauma area and print "car accident, 1988.")